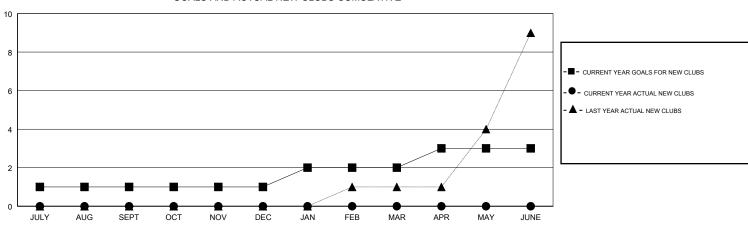

## GMT CA

| Clubs                 |               |           |               | Members               |                           |                         |                                                    |  |  |
|-----------------------|---------------|-----------|---------------|-----------------------|---------------------------|-------------------------|----------------------------------------------------|--|--|
| RESULTS FOR 2017-2018 |               |           |               | RESULTS FOR 2017-2018 |                           |                         |                                                    |  |  |
| QUARTER               | NEW CLUB GOAL | NEW CLUBS | DROPPED CLUBS | QUARTER               | MEMBER GROWTH NET<br>GOAL | MEMBER GROWTH<br>ACTUAL | DROPPED<br>MEMBERS ACTUAL<br>(including transfers) |  |  |
| JULY/AUG/SEPT         | 1             | 0         | 1             | JULY/AUG/SEPT         | 80                        | 36                      | 87                                                 |  |  |
| OCT/NOV/DEC           | 0             | 0         | 2             | OCT/NOV/DEC           | -25                       | 60                      | 163                                                |  |  |
| JAN/FEB/MAR           | 1             | 0         | 0             | JAN/FEB/MAR           | 80                        | 42                      | 26                                                 |  |  |
| APR/MAY/JUNE          | 1             | 0         | 0             | APR/MAY/JUNE          | -5                        | 0                       | 0                                                  |  |  |