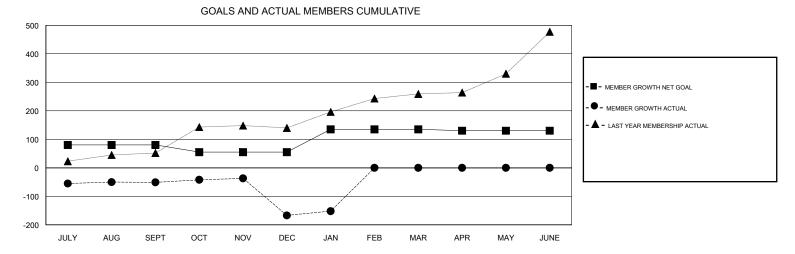

## GMT CA

| Clubs                 |               |           |               | Members               |                           |                         |                                                    |  |  |
|-----------------------|---------------|-----------|---------------|-----------------------|---------------------------|-------------------------|----------------------------------------------------|--|--|
| RESULTS FOR 2017-2018 |               |           |               | RESULTS FOR 2017-2018 |                           |                         |                                                    |  |  |
| QUARTER               | NEW CLUB GOAL | NEW CLUBS | DROPPED CLUBS | QUARTER               | MEMBER GROWTH NET<br>GOAL | MEMBER GROWTH<br>ACTUAL | DROPPED<br>MEMBERS ACTUAL<br>(including transfers) |  |  |
| JULY/AUG/SEPT         | 1             | 0         | 1             | JULY/AUG/SEPT         | 80                        | 36                      | 87                                                 |  |  |
| OCT/NOV/DEC           | 0             | 0         | 2             | OCT/NOV/DEC           | -25                       | 60                      | 163                                                |  |  |
| JAN/FEB/MAR           | 1             | 0         | 0             | JAN/FEB/MAR           | 80                        | 42                      | 26                                                 |  |  |
| APR/MAY/JUNE          | 1             | 0         | 0             | APR/MAY/JUNE          | -5                        | 0                       | 0                                                  |  |  |